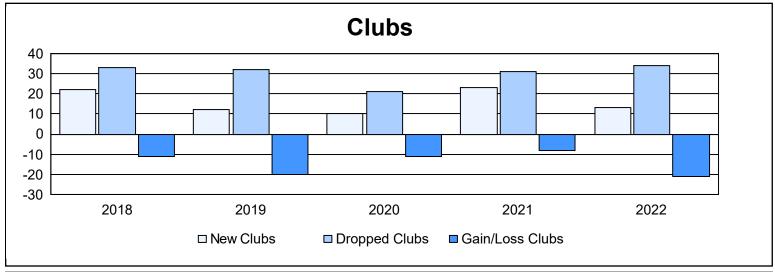

| Year      | New<br>Clubs | Dropped<br>Clubs | Gain/<br>Loss<br>Clubs | New<br>Members | Charter<br>Members | Reinstate<br>Members | Transfer<br>Members | Total<br>Member<br>Added | Total<br>Members<br>Dropped | Gain/<br>Loss<br>Members |
|-----------|--------------|------------------|------------------------|----------------|--------------------|----------------------|---------------------|--------------------------|-----------------------------|--------------------------|
| 2017-2018 | 22           | 33               | -11                    | 2,542          | 687                | 224                  | 170                 | 3,623                    | 4,610                       | -987                     |
| 2018-2019 | 12           | 32               | -20                    | 2,026          | 373                | 188                  | 109                 | 2,696                    | 3,541                       | -845                     |
| 2019-2020 | 10           | 21               | -11                    | 1,886          | 390                | 150                  | 135                 | 2,561                    | 3,156                       | -595                     |
| 2020-2021 | 23           | 31               | -8                     | 1,606          | 808                | 139                  | 94                  | 2,647                    | 3,363                       | -716                     |
| 2021-2022 | 13           | 34               | -21                    | 2,775          | 486                | 220                  | 149                 | 3,630                    | 3,189                       | 441                      |
| Average   | 16           | 30               | -14                    | 2,167          | 549                | 184                  | 131                 | 3,031                    | 3,572                       | -540                     |